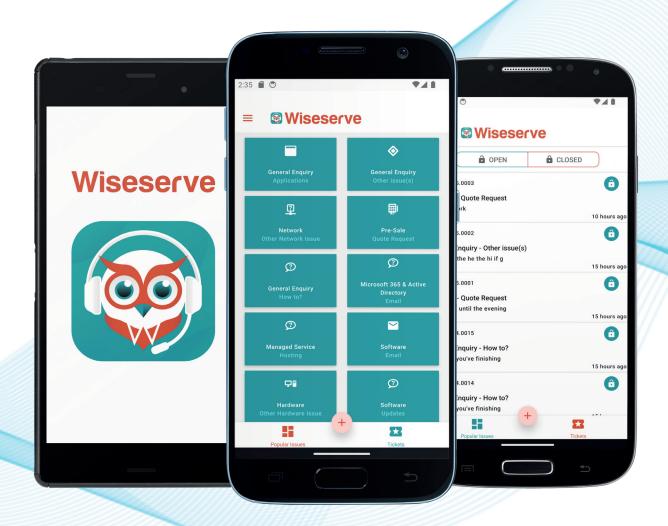

Oxford based MSP company, Wiseserve Ltd, are releasing a mobile application giving end users the options to raise support tickets to the world leading CRM, Autotask by Kaseya. No other CRM or service provider offers this functionality.

## The app offers functionality:

- Manage Tickets / Projects etc... on Autotask within the palm of your hand.
- Raise new issues with one click.
- Locale-sensitive language settings (WIP)
- Available worldwide
- Customisable themes (Corporate Branding White labelling)
- Raise tickets quickly, with predetermined popular issues.
  - This is based on issue type counts of the live data on the Autotask platform.
- Intelligent Sorting and filtering
- Industry specific and custom developed AI Integration –
  If AI cannot solve it the App will raise a ticket.
- Push notifications
- Filtering
- Search tickets title and description (v.2)